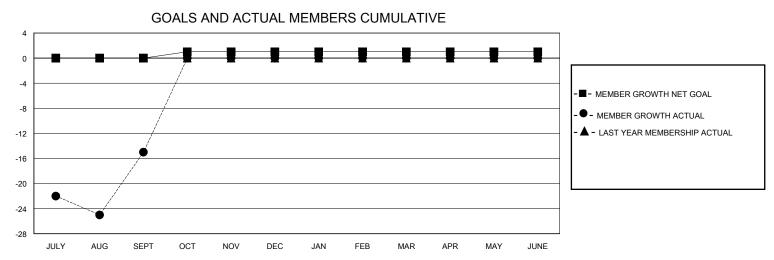

## District 19 N

Results as of: 9/30/2023

0

| GMT:                  |               | GMT CA    |               |                       |                        |                         |                                                    |  |
|-----------------------|---------------|-----------|---------------|-----------------------|------------------------|-------------------------|----------------------------------------------------|--|
| Clubs                 |               |           |               | Members               |                        |                         |                                                    |  |
| RESULTS FOR 2023-2024 |               |           |               | RESULTS FOR 2023-2024 |                        |                         |                                                    |  |
| QUARTER               | NEW CLUB GOAL | NEW CLUBS | DROPPED CLUBS | QUARTER MEM           | BER GROWTH NET<br>GOAL | MEMBER GROWTH<br>ACTUAL | DROPPED<br>MEMBERS ACTUAL<br>(including transfers) |  |
| JULY/AUG/SEPT         | 0             | 0         | 0             | JULY/AUG/SEPT         | 0                      | 73                      | 73                                                 |  |
| OCT/NOV/DEC           | 1             | 0         | 0             | OCT/NOV/DEC           | 1                      | 0                       | 0                                                  |  |
| JAN/FEB/MAR           | 0             | 0         | 0             | JAN/FEB/MAR           | 0                      | 0                       | 0                                                  |  |

APR/MAY/JUNE

0

0

0

APR/MAY/JUNE